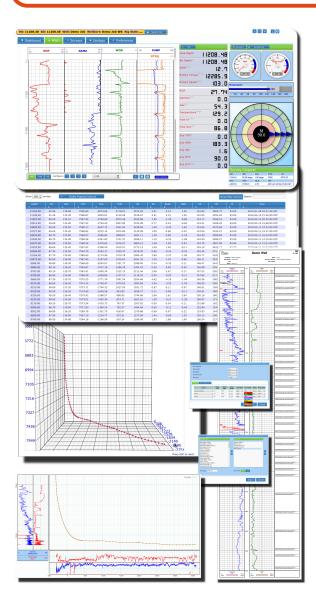

## **WITSML Viewer**

Visualize real-time WITSML data stores and generate custom reports with the WEB based WITSML Viewer. The Viewer features a customizable user interface using your WEB browser eliminating any software installed on the client computer. The Viewer server caches data from all selected wells for maximum performance switching between wells.

## Features include:

- WEB browser user interface utilizing the latest HTML 5 technologies
- Depth log viewing for up to 16 data curves
- MD, TVD or VS corrected real-time curve plots
- Manages multiple wells across multiple WITSML stores simultaneously
- > WITSML data cached for maximum speed and efficiency
- User programmable graphical interface for flexible customization
- Graphical elements such as track plots, gauges, rosebud, etc.
- > Variety of survey plots including 3D and geology layouts
- > Continuous form PDF plots using industry standard layouts
- > Survey reports, plotting and data exporting
- Export formats include XLS, PDF, CSV and LAS version 2.0 and 3.0